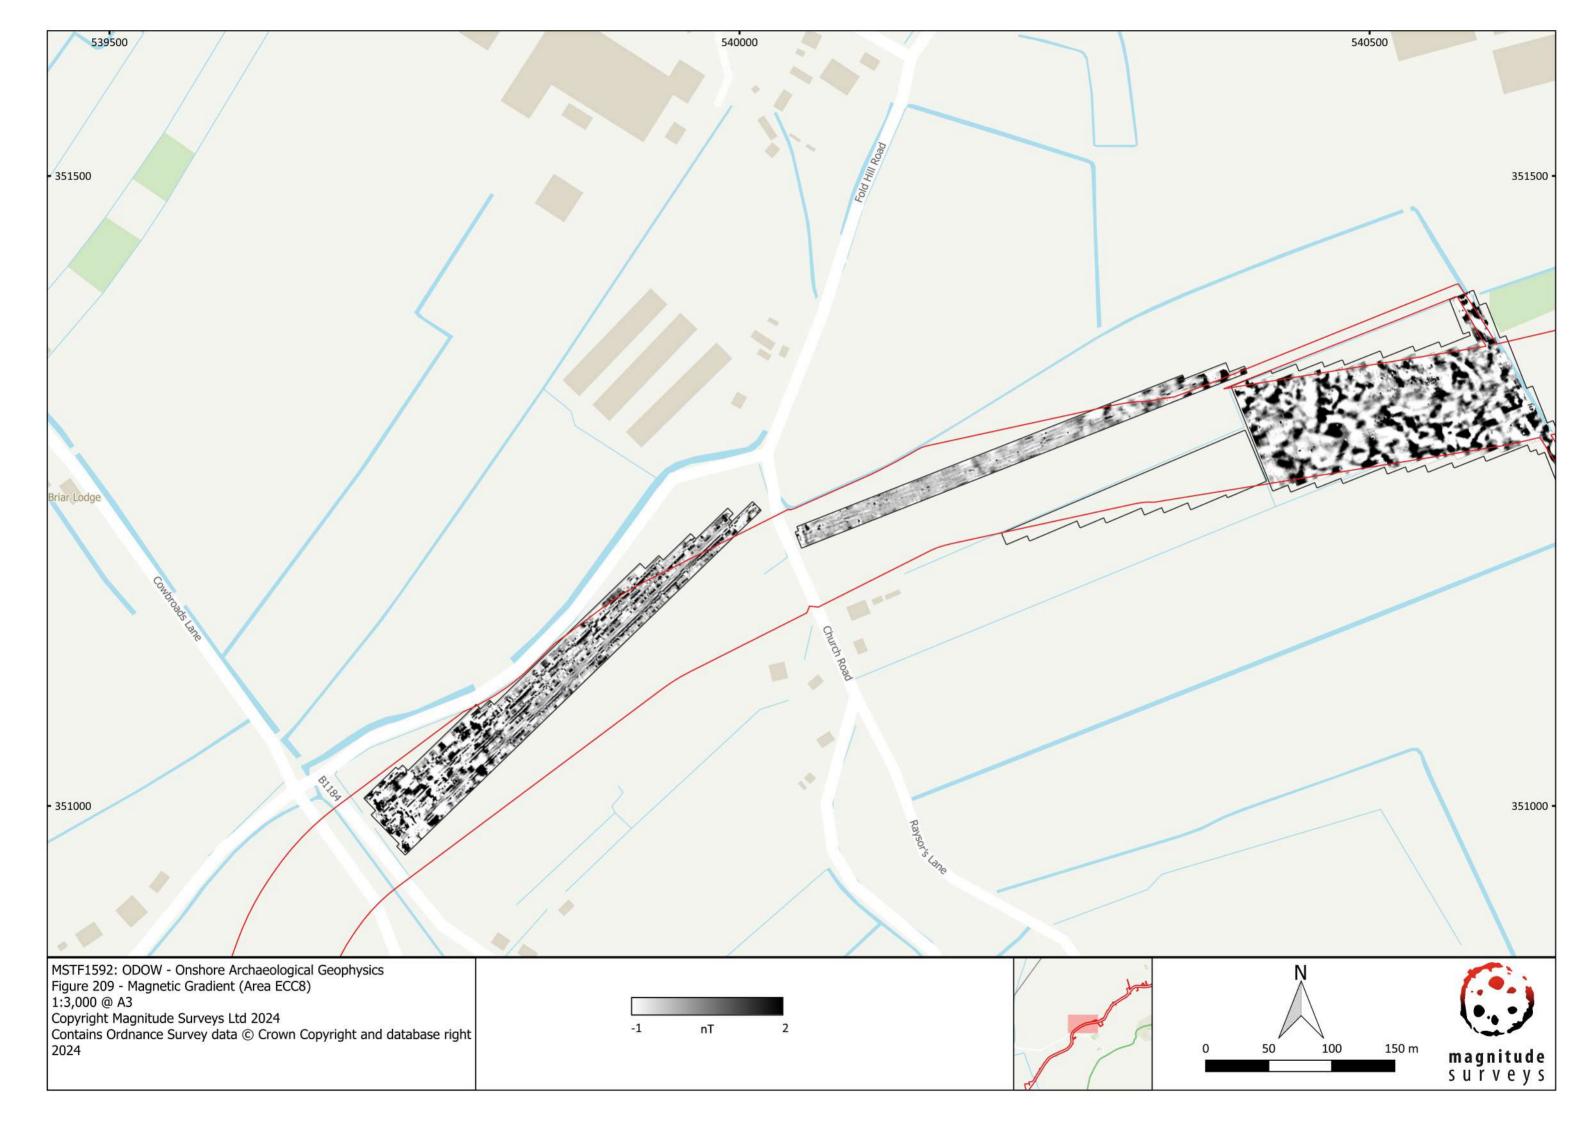

| 3 <sup>rd</sup> Party Doc No (If applicable): | N/A         |  |  |  |  |
| Outer Dowsing Offshore Wind accepts no liability for the accuracy or completeness of the information in this document nor for any loss or damage arising from the use of such information. |                                                                               |                                               |             |  |  |  |  |

| Rev No. | Date          | Status / Reason for<br>Issue | Author | Checked by | _    | Approved<br>by   |
|---------|---------------|------------------------------|--------|------------|------|------------------|
| 1.0     | March<br>2024 | DCO Application              | SLR    | GoBe       | land | Outer<br>Dowsing |

**Environmental Statement**