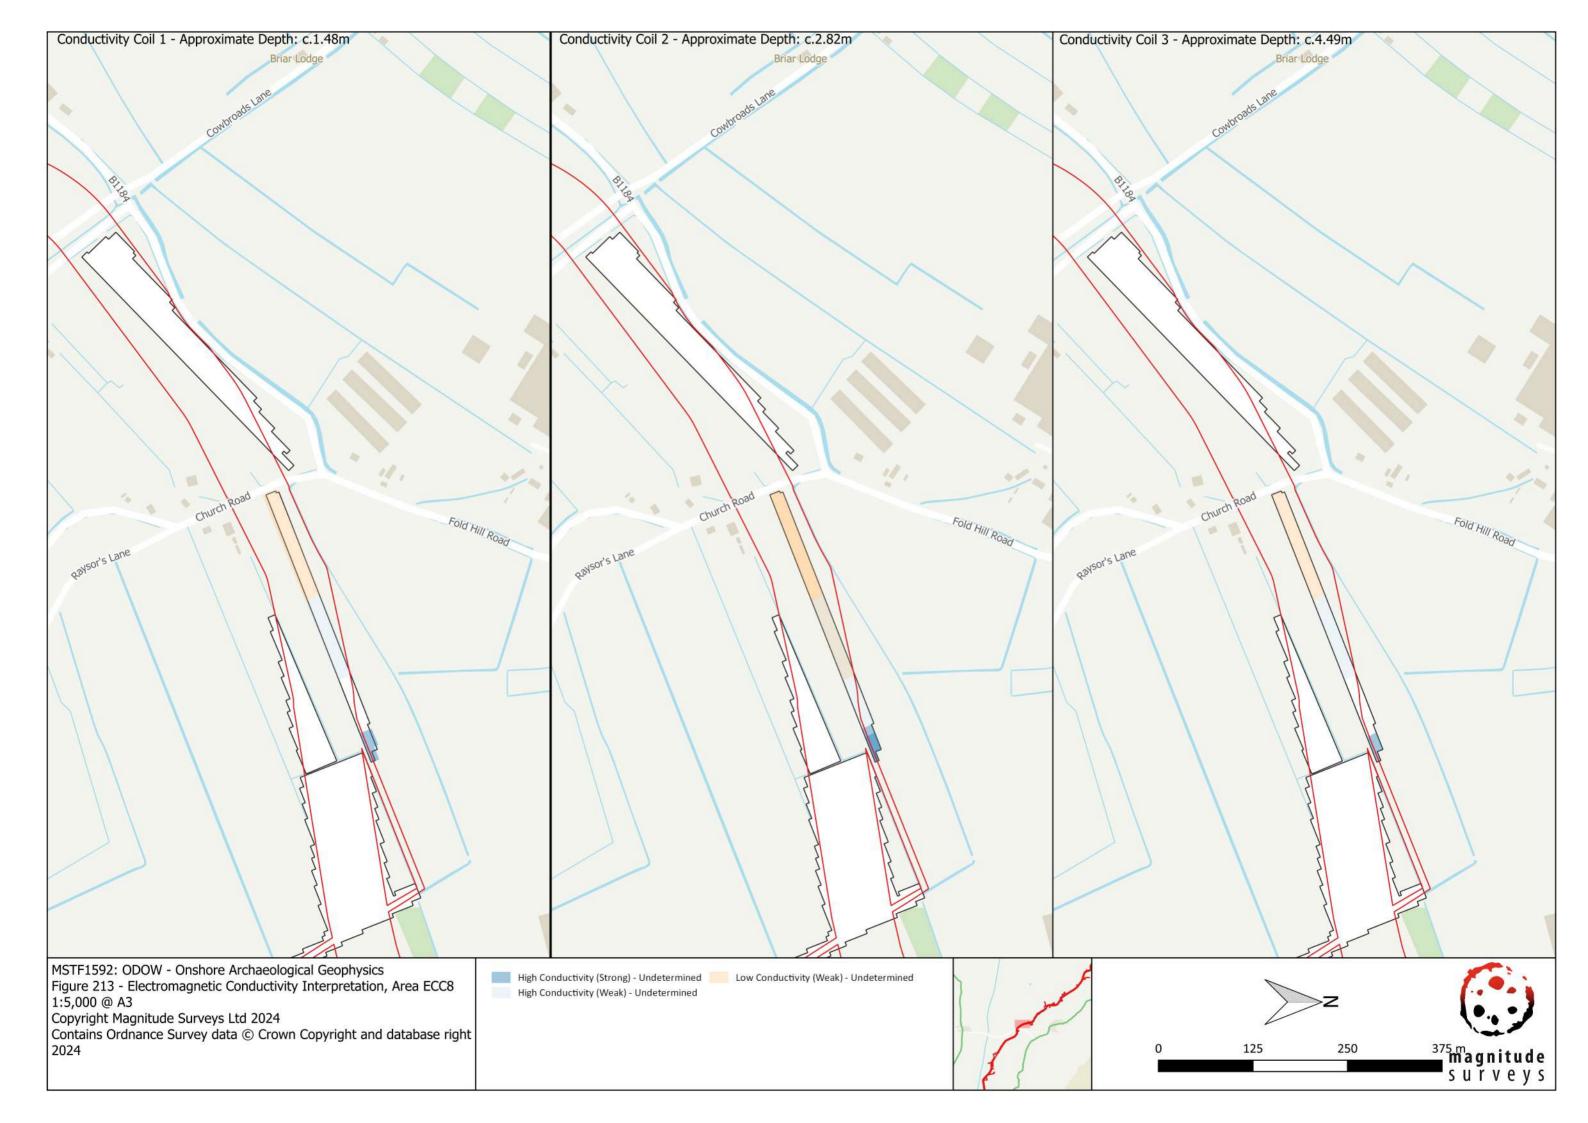

up>rd</sup> Party Doc No (If applicable): | N/A         |  |  |  |  |
| Outer Dowsing Offshore Wind accepts no liability for the accuracy or completeness of the information in this document nor for any loss or damage arising from the use of such information. |                                                                               |                                               |             |  |  |  |  |

| Rev No. | Date          | Status / Reason for<br>Issue | Author | Checked by | _    | Approved<br>by   |
|---------|---------------|------------------------------|--------|------------|------|------------------|
| 1.0     | March<br>2024 | DCO Application              | SLR    | GoBe       | land | Outer<br>Dowsing |

**Environmental Statement**