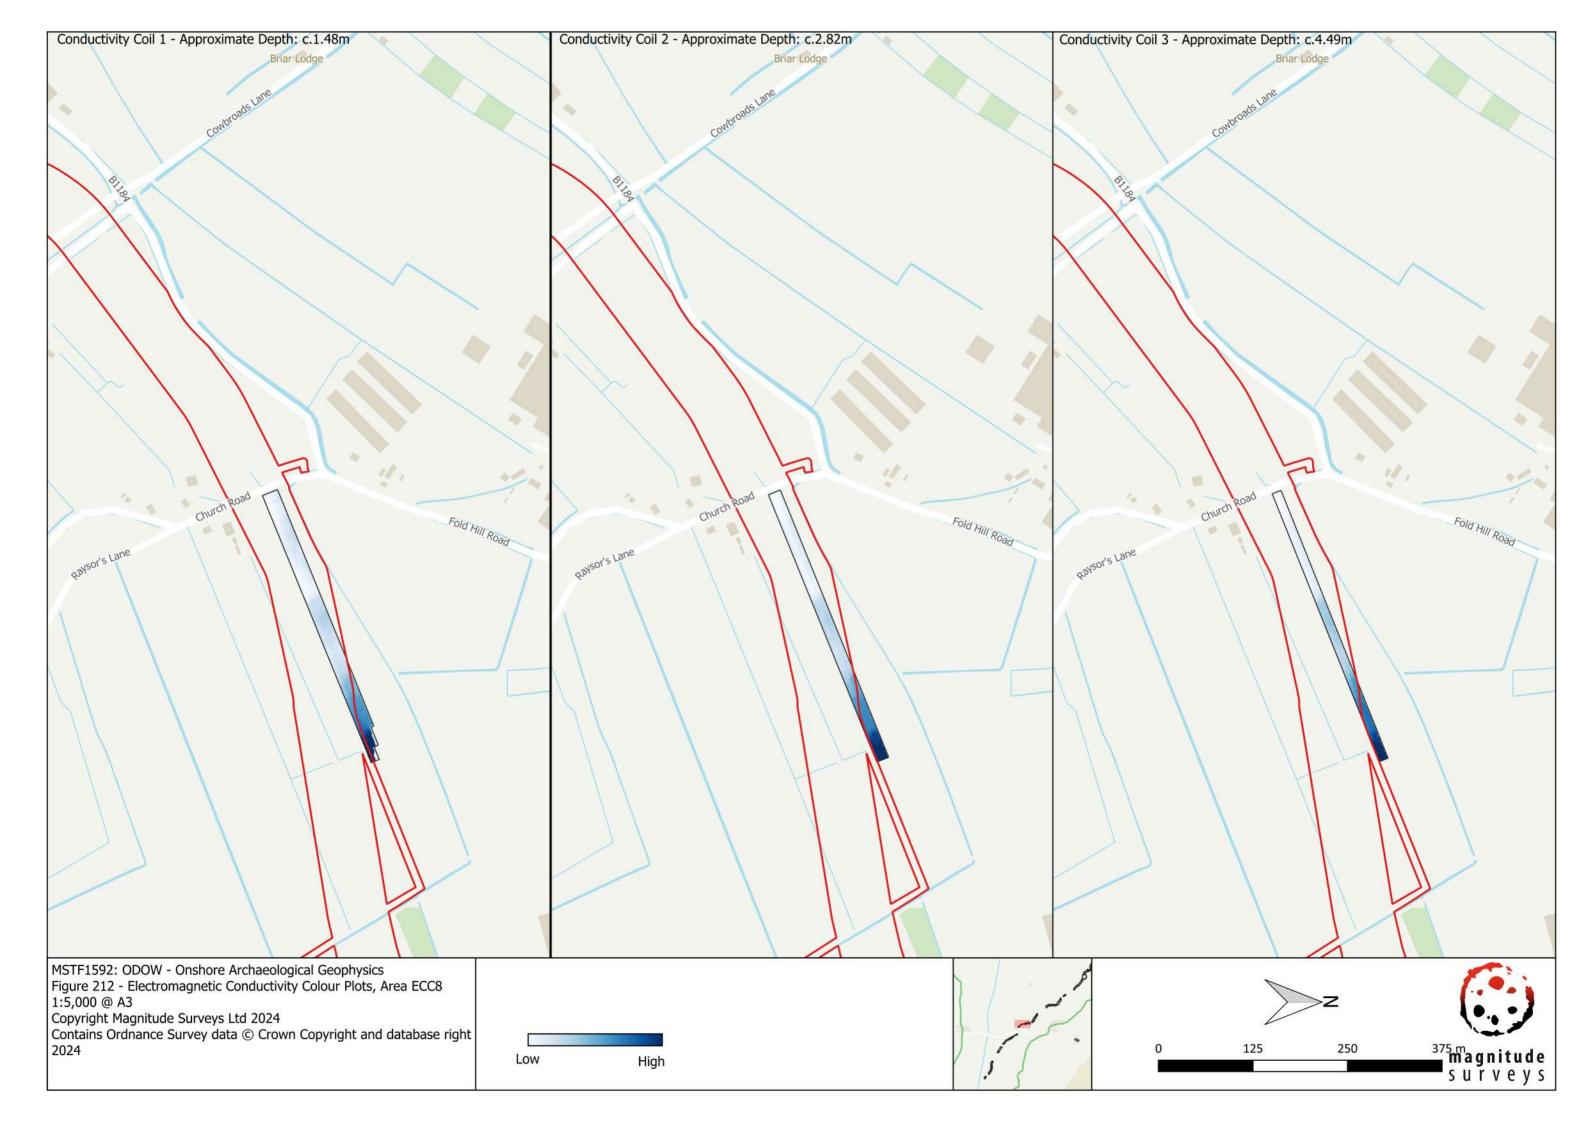

<sup>rd</sup> Party Doc No (If applicable): | N/A         |  |  |  |  |
| Outer Dowsing Offshore Wind accepts no liability for the accuracy or completeness of the information in this document nor for any loss or damage arising from the use of such information. |                                                                               |                                               |             |  |  |  |  |

| Rev No. | Date          | Status / Reason for<br>Issue | Author | Checked by | _    | Approved<br>by   |
|---------|---------------|------------------------------|--------|------------|------|------------------|
| 1.0     | March<br>2024 | DCO Application              | SLR    | GoBe       | land | Outer<br>Dowsing |

**Environmental Statement**