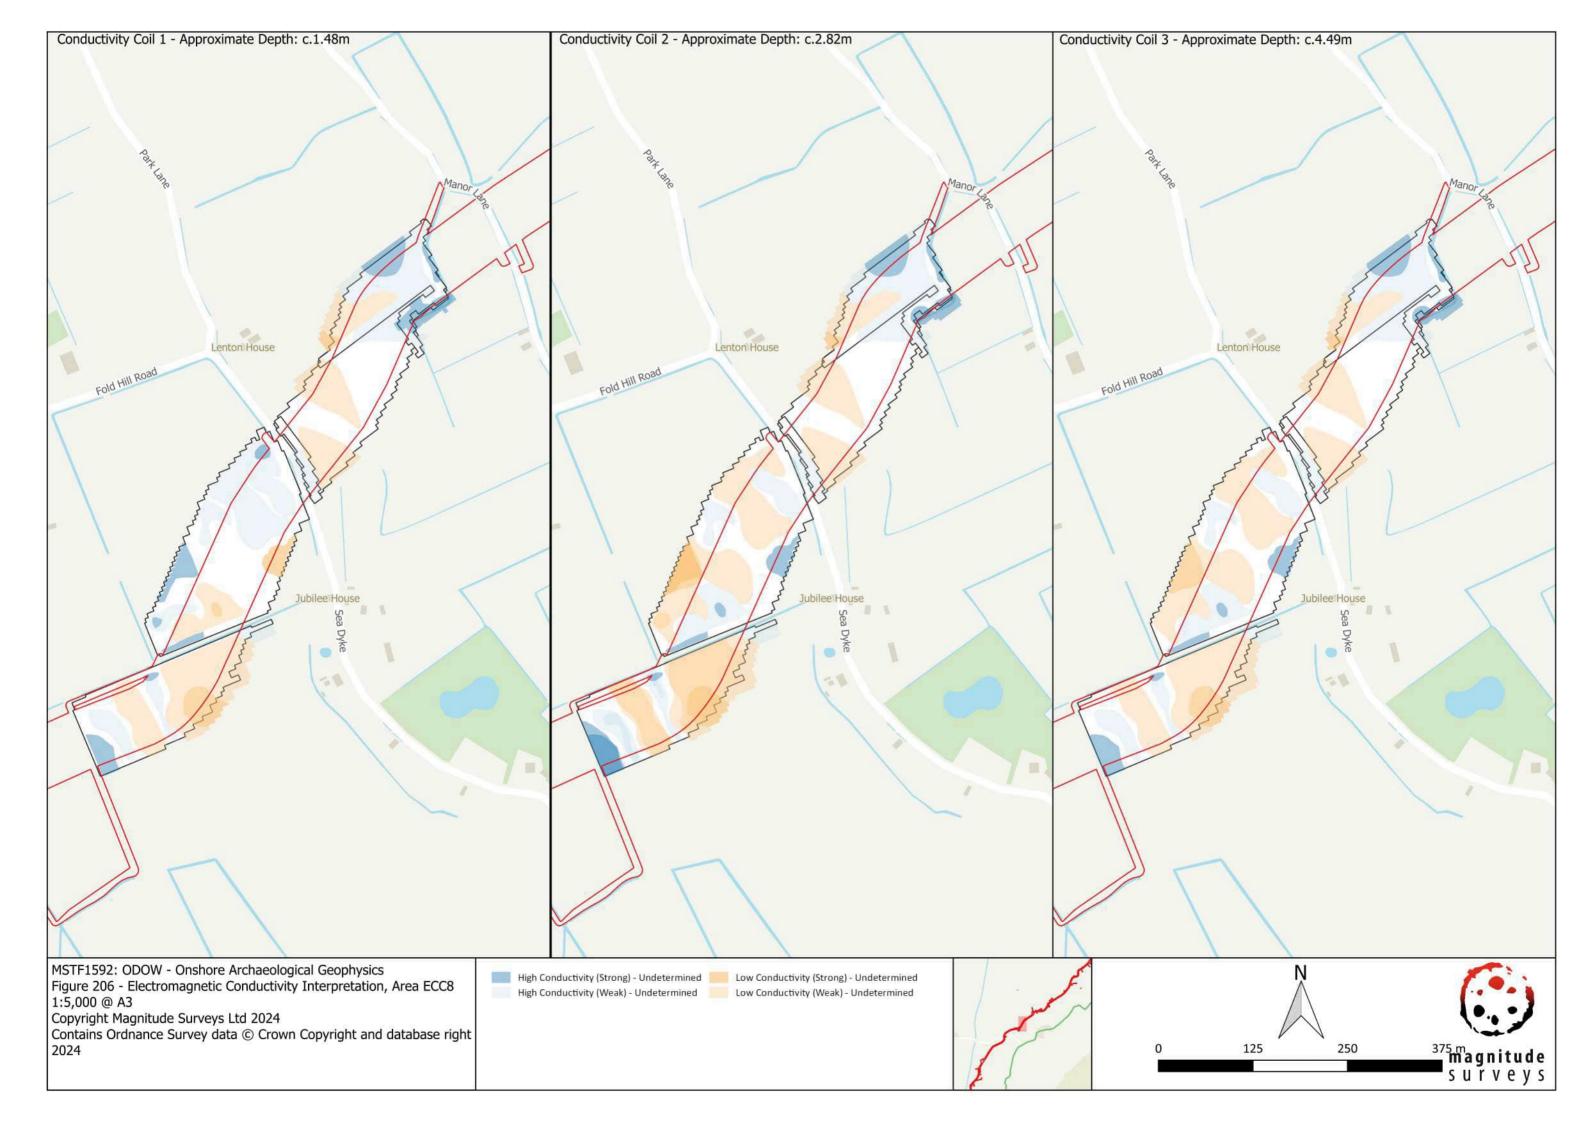

| 3 <sup>rd</sup> Party Doc No (If applicable): | N/A         |  |  |  |  |
| Outer Dowsing Offshore Wind accepts no liability for the accuracy or completeness of the information in this document nor for any loss or damage arising from the use of such information. |                                                                               |                                               |             |  |  |  |  |

| Rev No. | Date          | Status / Reason for<br>Issue | Author | Checked by | _    | Approved<br>by   |
|---------|---------------|------------------------------|--------|------------|------|------------------|
| 1.0     | March<br>2024 | DCO Application              | SLR    | GoBe       | land | Outer<br>Dowsing |

**Environmental Statement**