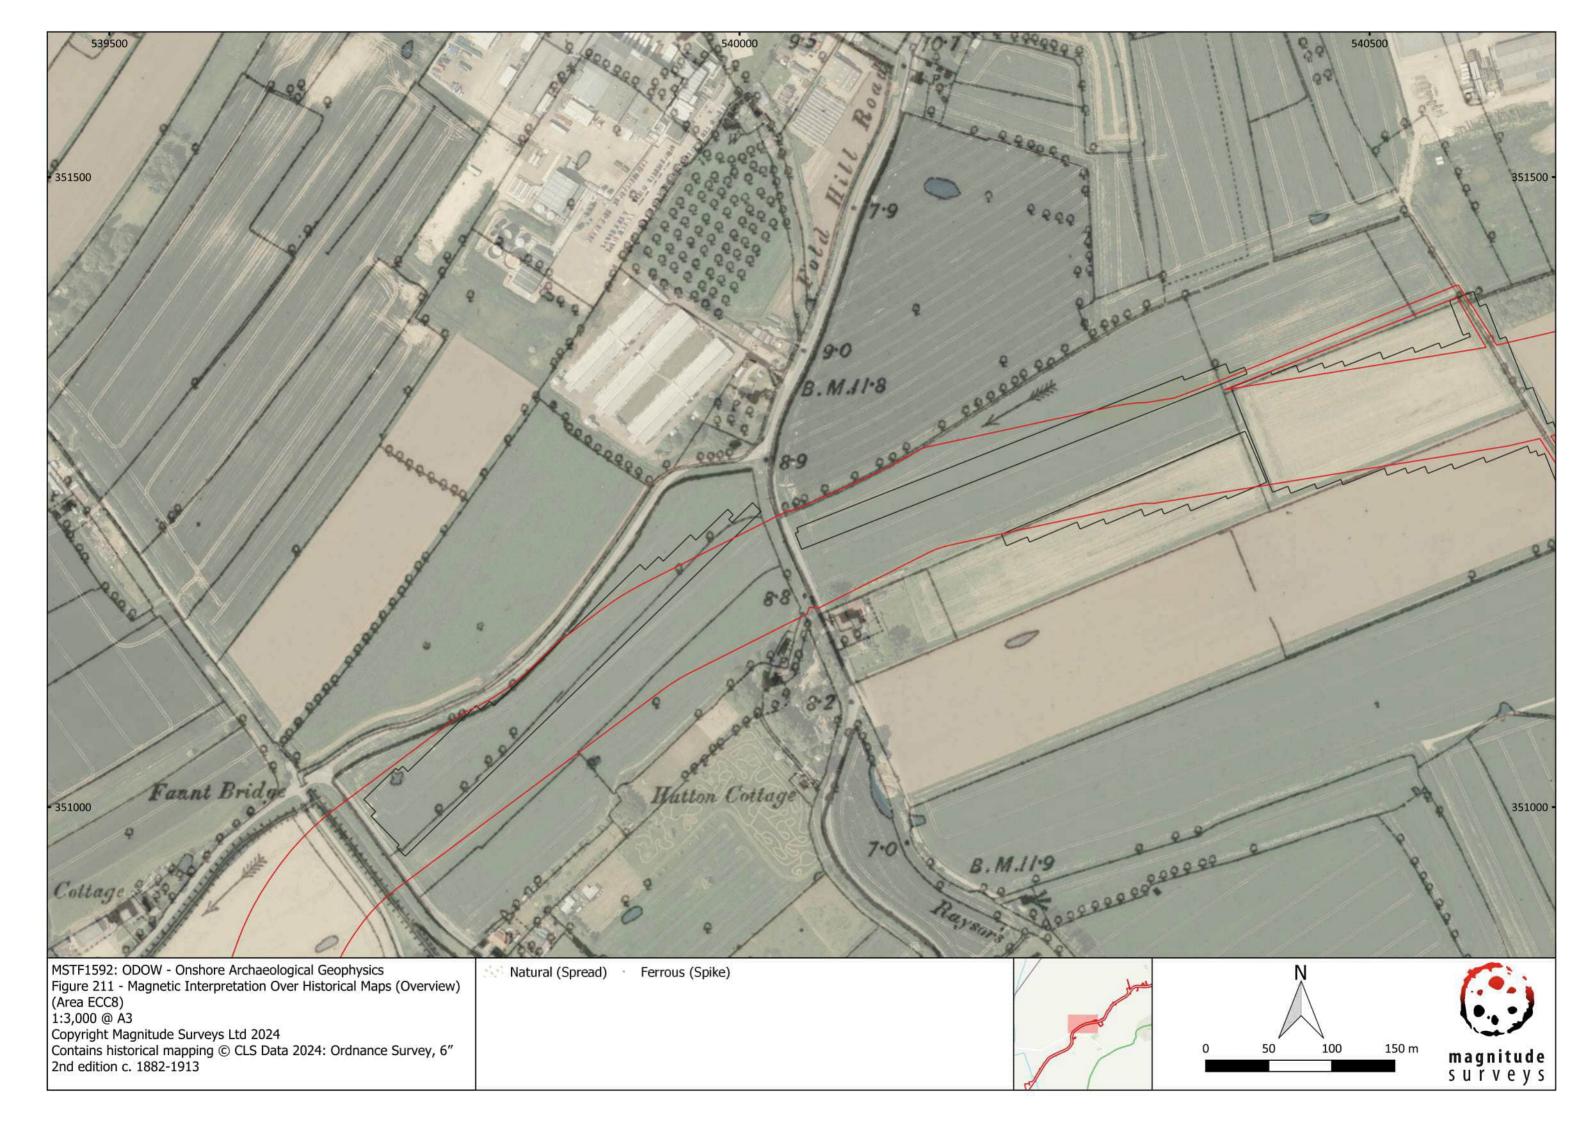

3 <sup>rd</sup> Party Doc No (If applicable): | N/A         |  |  |  |  |
| Outer Dowsing Offshore Wind accepts no liability for the accuracy or completeness of the information in this document nor for any loss or damage arising from the use of such information. |                                                                               |                                               |             |  |  |  |  |

| Rev No. | Date          | Status / Reason for<br>Issue | Author | Checked by | _    | Approved<br>by   |
|---------|---------------|------------------------------|--------|------------|------|------------------|
| 1.0     | March<br>2024 | DCO Application              | SLR    | GoBe       | land | Outer<br>Dowsing |

**Environmental Statement**