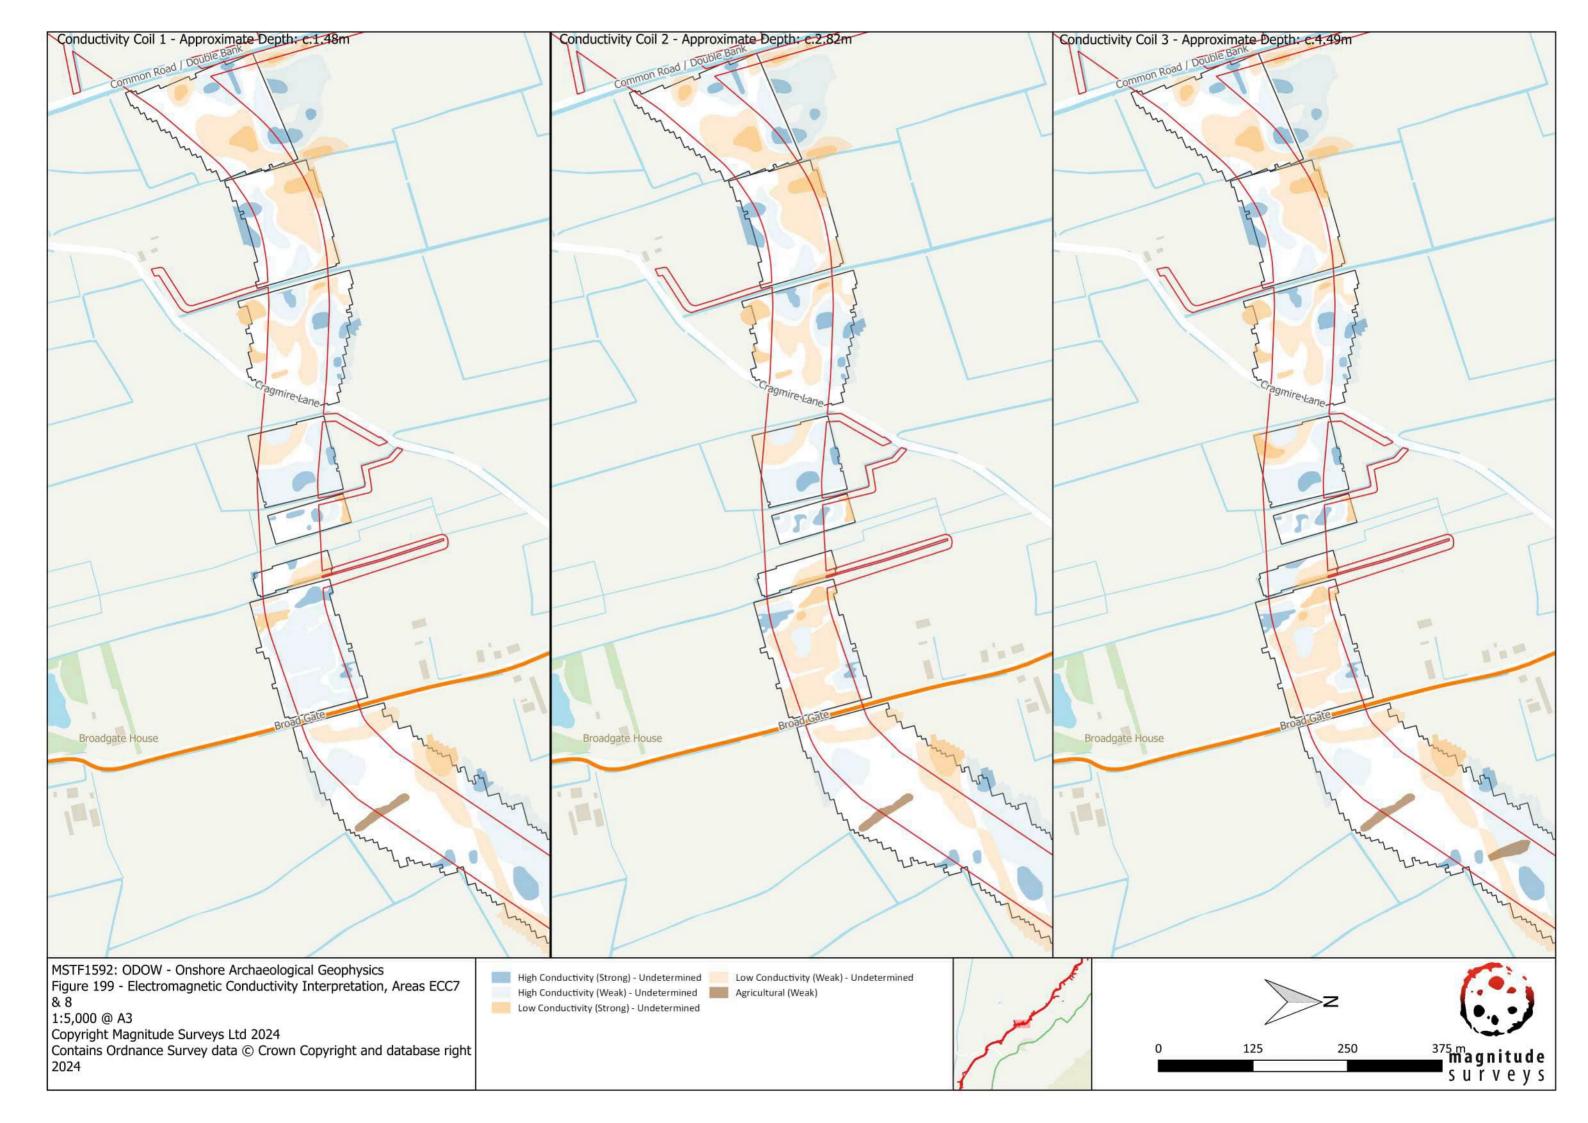

| 3 <sup>rd</sup> Party Doc No (If applicable): | N/A         |  |  |  |  |
| Outer Dowsing Offshore Wind accepts no liability for the accuracy or completeness of the information in this document nor for any loss or damage arising from the use of such information. |                                                                               |                                               |             |  |  |  |  |

| Rev No. | Date          | Status / Reason for<br>Issue | Author | Checked by | _    | Approved<br>by   |
|---------|---------------|------------------------------|--------|------------|------|------------------|
| 1.0     | March<br>2024 | DCO Application              | SLR    | GoBe       | land | Outer<br>Dowsing |

**Environmental Statement**