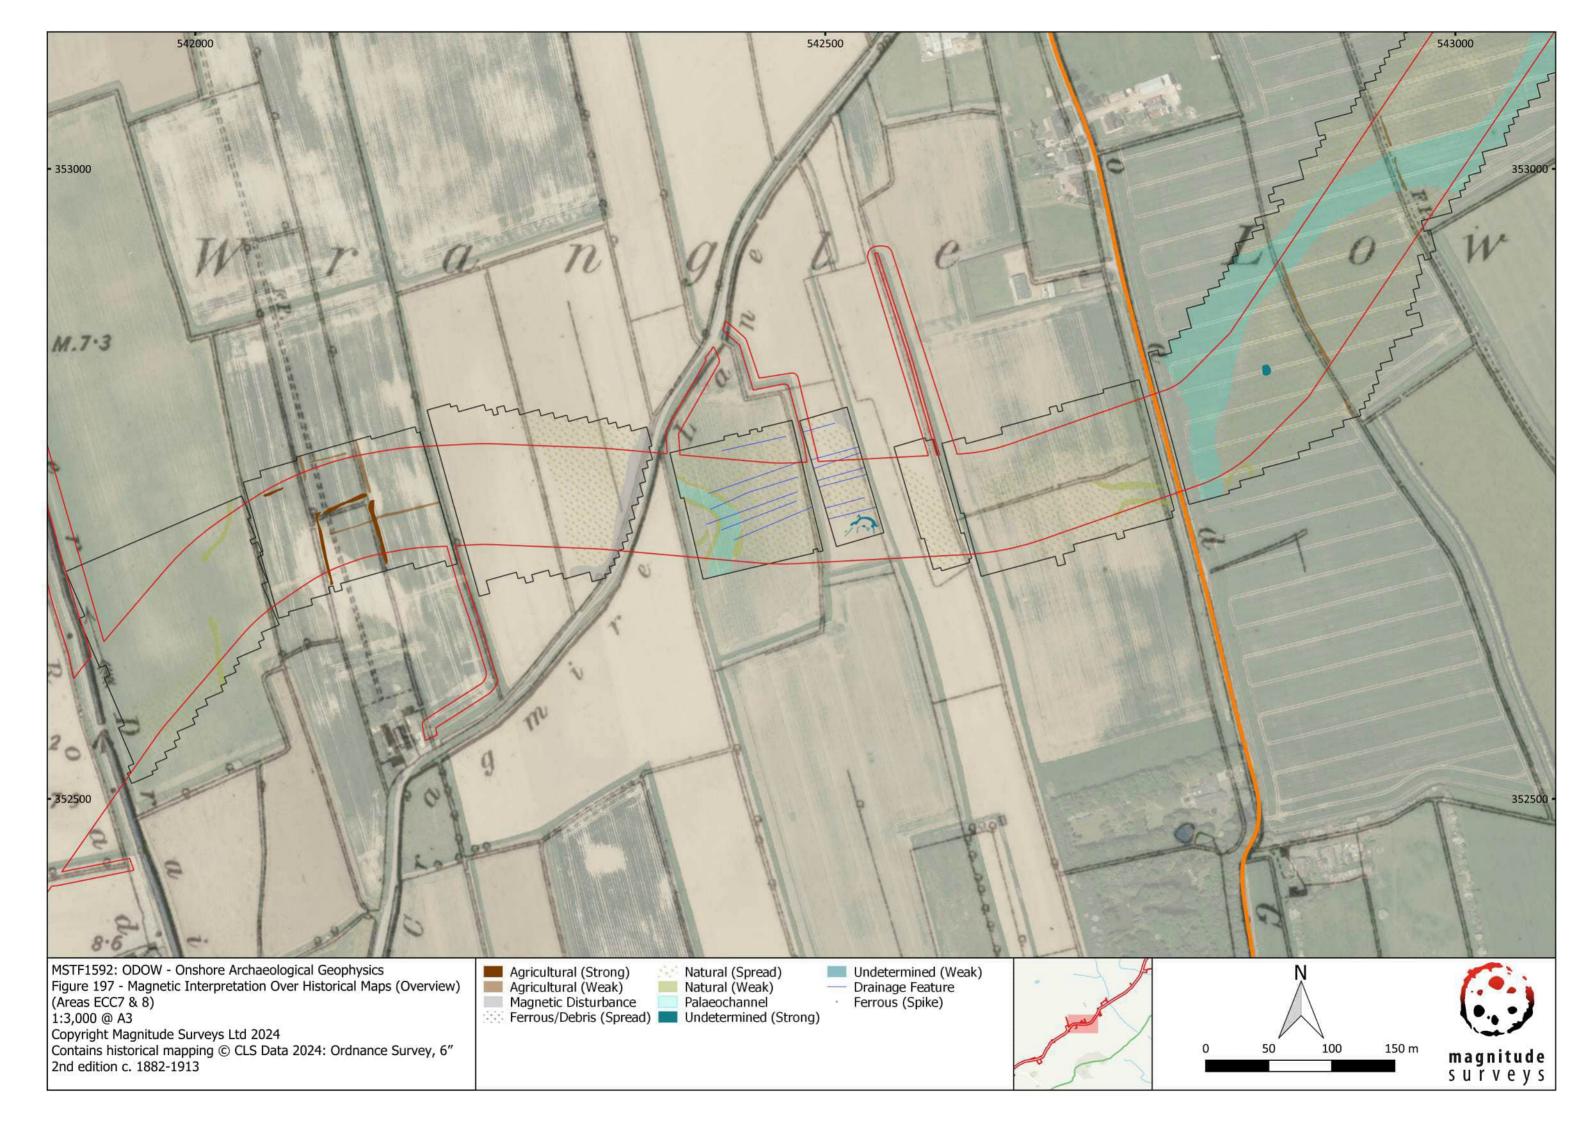

| 3 <sup>rd</sup> Party Doc No (If applicable): | N/A         |  |  |  |  |
| Outer Dowsing Offshore Wind accepts no liability for the accuracy or completeness of the information in this document nor for any loss or damage arising from the use of such information. |                                                                               |                                               |             |  |  |  |  |

| Rev No. | Date          | Status / Reason for<br>Issue | Author | Checked by | _    | Approved<br>by   |
|---------|---------------|------------------------------|--------|------------|------|------------------|
| 1.0     | March<br>2024 | DCO Application              | SLR    | GoBe       | land | Outer<br>Dowsing |

**Environmental Statement**