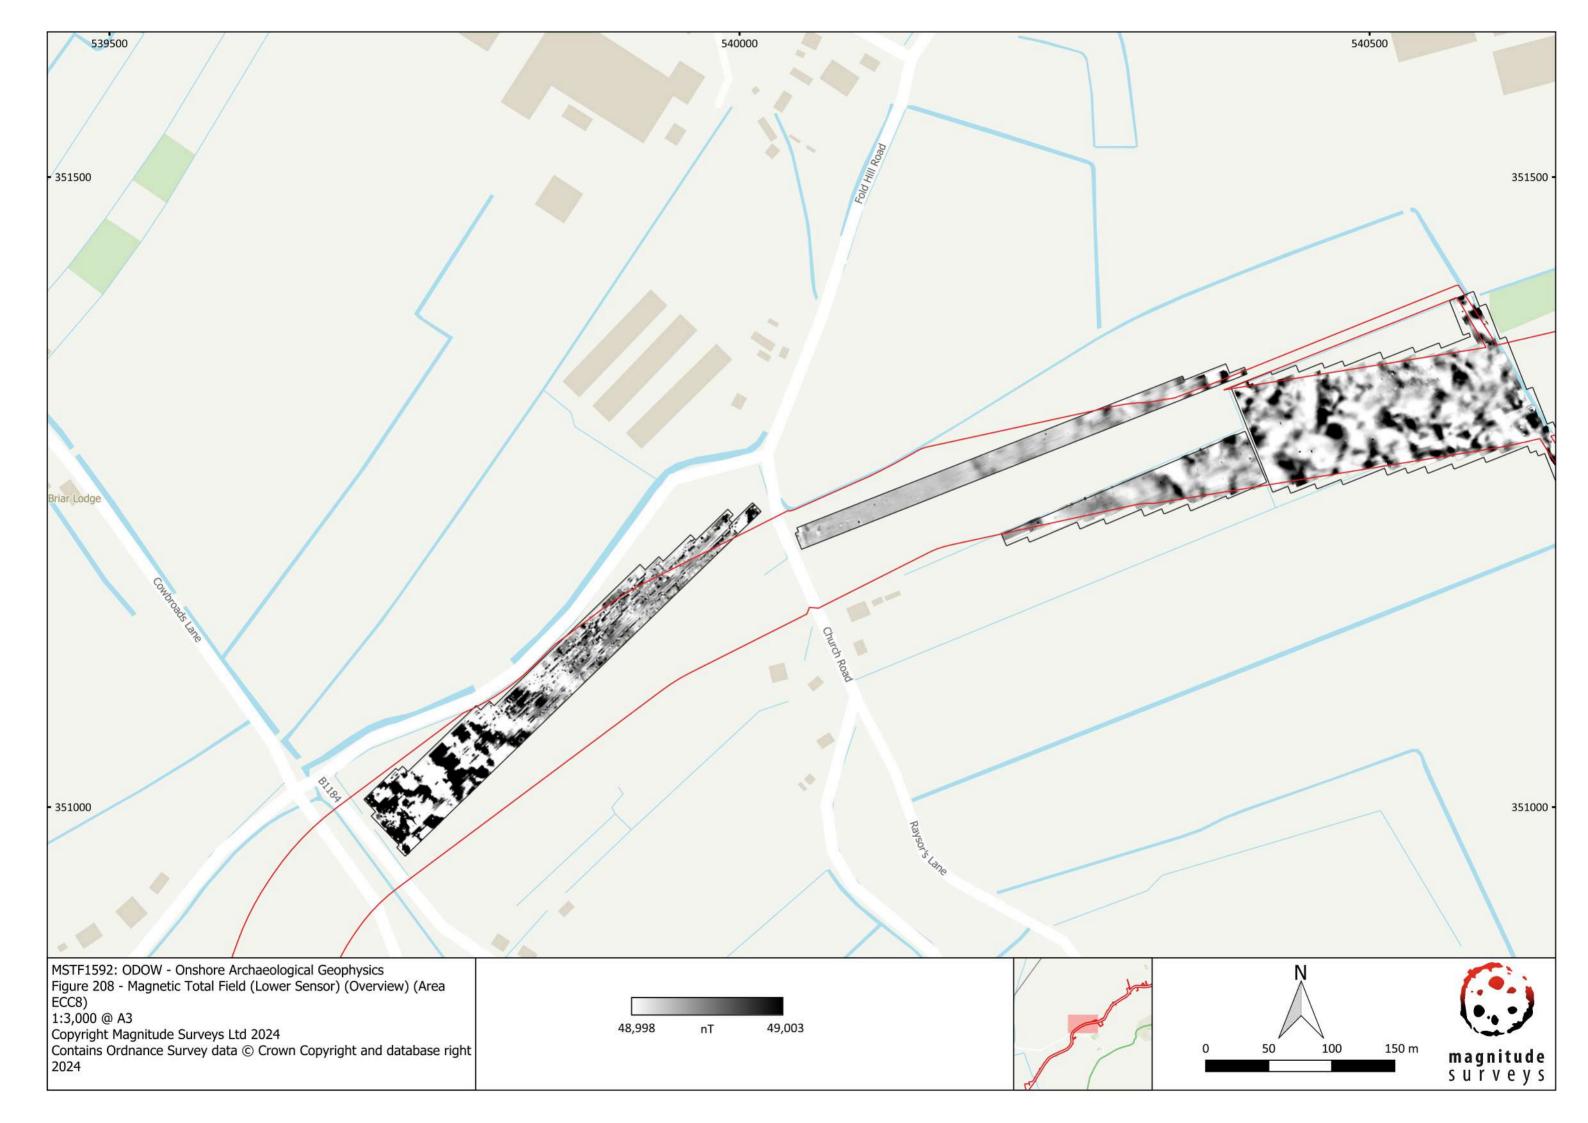

| 3 <sup>rd</sup> Party Doc No (If applicable): | N/A         |  |  |  |  |
| Outer Dowsing Offshore Wind accepts no liability for the accuracy or completeness of the information in this document nor for any loss or damage arising from the use of such information. |                                                                               |                                               |             |  |  |  |  |

| Rev No. | Date          | Status / Reason for<br>Issue | Author | Checked by | _    | Approved<br>by   |
|---------|---------------|------------------------------|--------|------------|------|------------------|
| 1.0     | March<br>2024 | DCO Application              | SLR    | GoBe       | land | Outer<br>Dowsing |

**Environmental Statement**