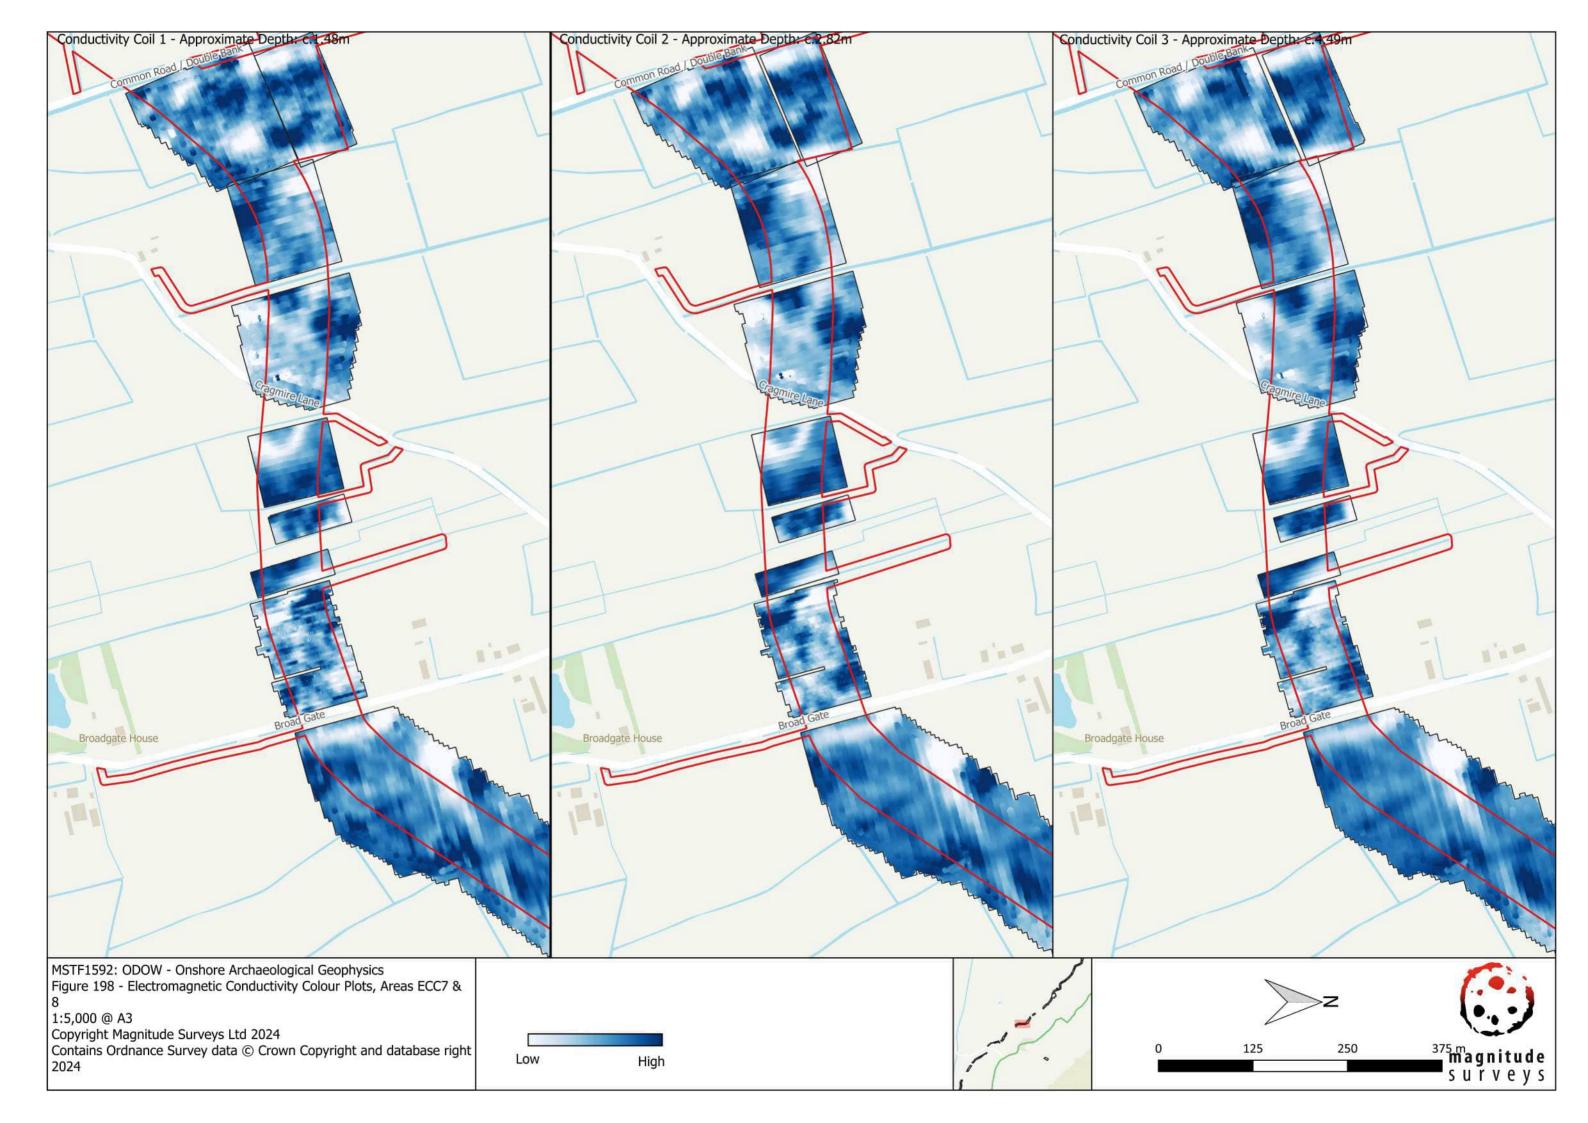

| 3 <sup>rd</sup> Party Doc No (If applicable): | N/A         |  |  |  |  |
| Outer Dowsing Offshore Wind accepts no liability for the accuracy or completeness of the information in this document nor for any loss or damage arising from the use of such information. |                                                                               |                                               |             |  |  |  |  |

| Rev No. | Date          | Status / Reason for<br>Issue | Author | Checked by | _    | Approved<br>by   |
|---------|---------------|------------------------------|--------|------------|------|------------------|
| 1.0     | March<br>2024 | DCO Application              | SLR    | GoBe       | land | Outer<br>Dowsing |

**Environmental Statement**