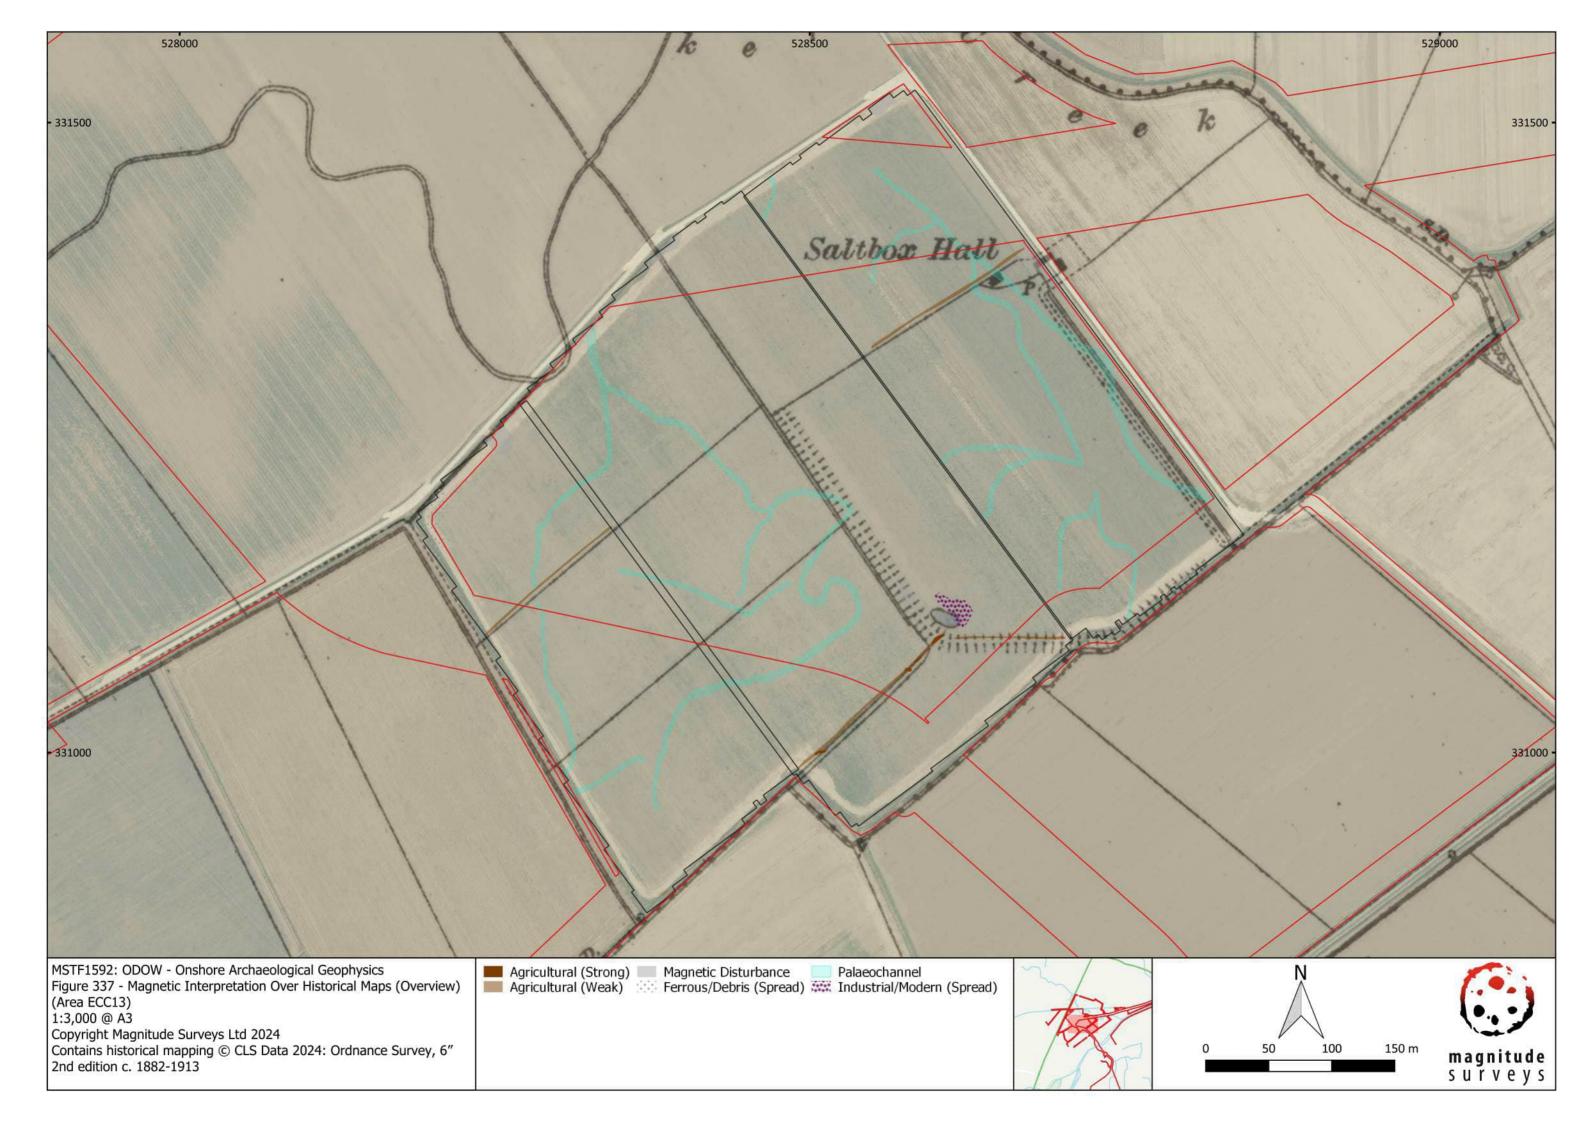

formation. |                                                                               |                                               |             |  |  |  |  |

| Rev No. | Date          | Status / Reason for<br>Issue | Author | Checked by | _    | Approved<br>by   |
|---------|---------------|------------------------------|--------|------------|------|------------------|
| 1.0     | March<br>2024 | DCO Application              | SLR    | GoBe       | land | Outer<br>Dowsing |

**Environmental Statement**