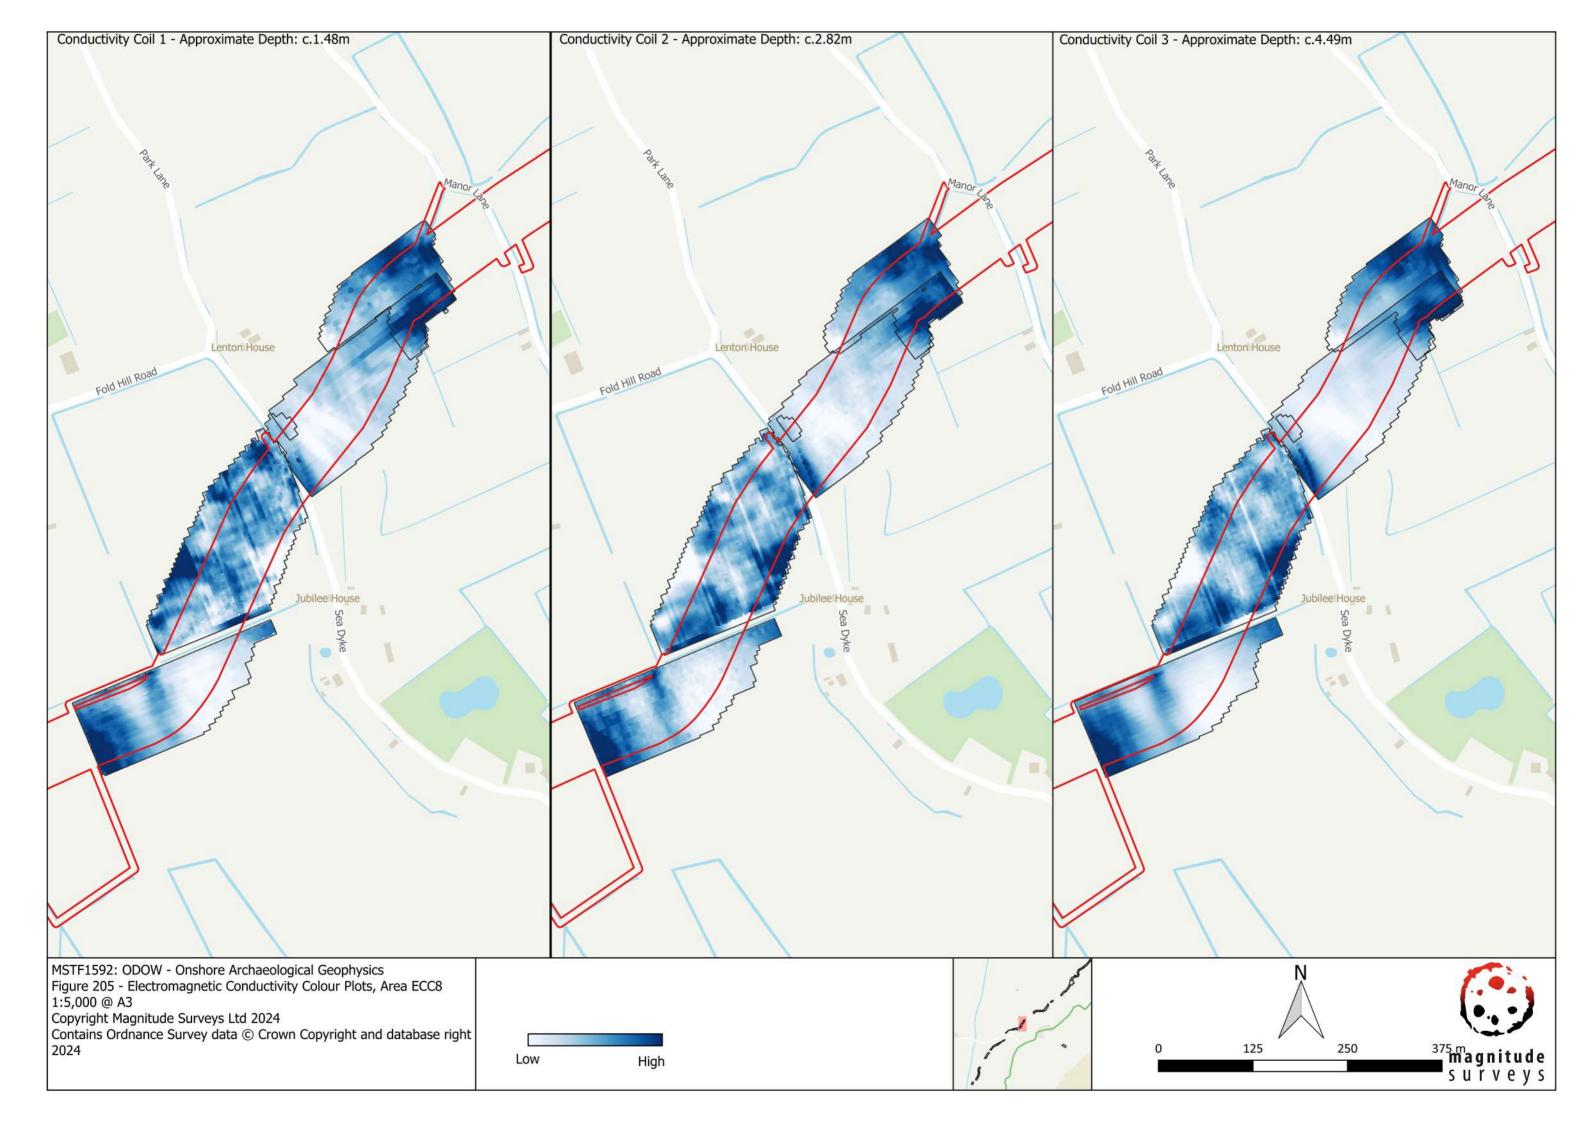

| 3 <sup>rd</sup> Party Doc No (If applicable): | N/A         |  |  |  |  |
| Outer Dowsing Offshore Wind accepts no liability for the accuracy or completeness of the information in this document nor for any loss or damage arising from the use of such information. |                                                                               |                                               |             |  |  |  |  |

| Rev No. | Date          | Status / Reason for<br>Issue | Author | Checked by | _    | Approved<br>by   |
|---------|---------------|------------------------------|--------|------------|------|------------------|
| 1.0     | March<br>2024 | DCO Application              | SLR    | GoBe       | land | Outer<br>Dowsing |

**Environmental Statement**